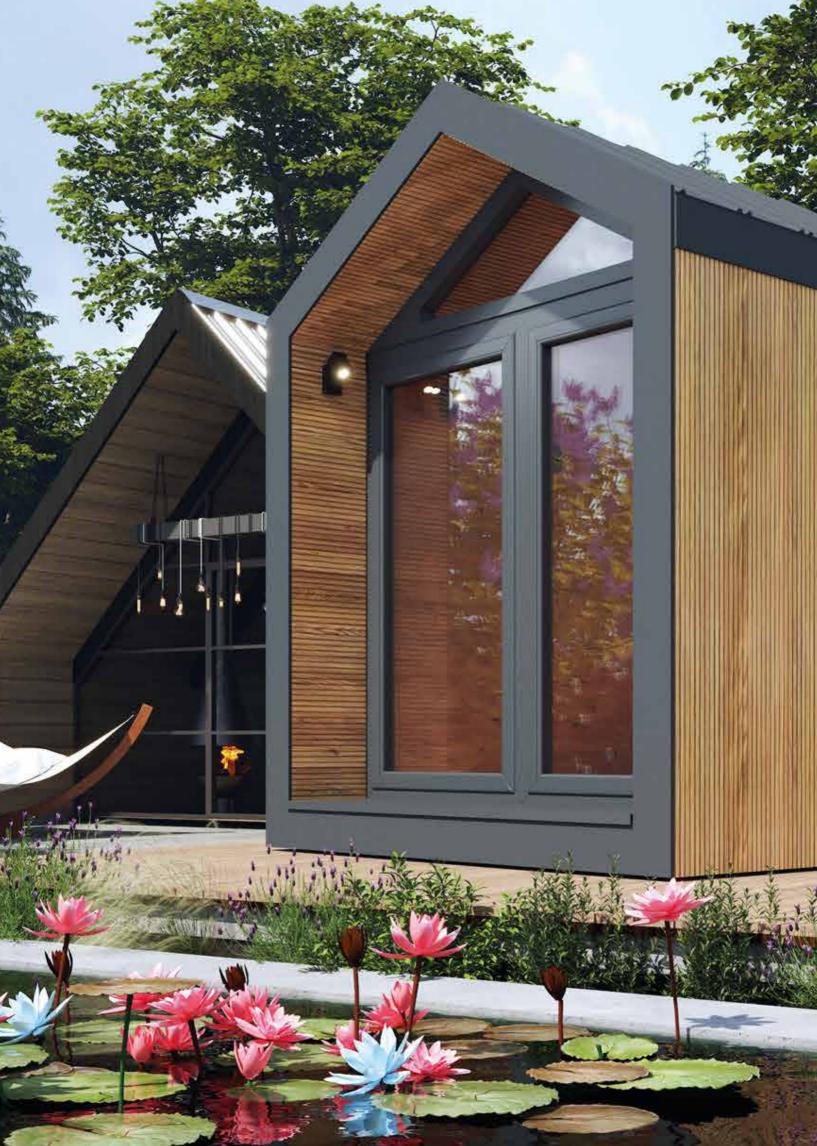

## **SAUNA HOUSE PREMIUM 2,4 M x 4,5 M**

HIGH QUALITY PREMIUM SAUNA MADE OF THERMO WOOD

DIMENSIONS — PLAN —

#### **SPECIFICATION**

Dimensions: 2,40 x 4,50 x 3,00 m
Outer material: Thermo pine

Frame: spruce Weight: 2200 kg

Covering: graphite-colored sheet

metal roofing

Joinery: doors and windows made

of tinted tempered glass