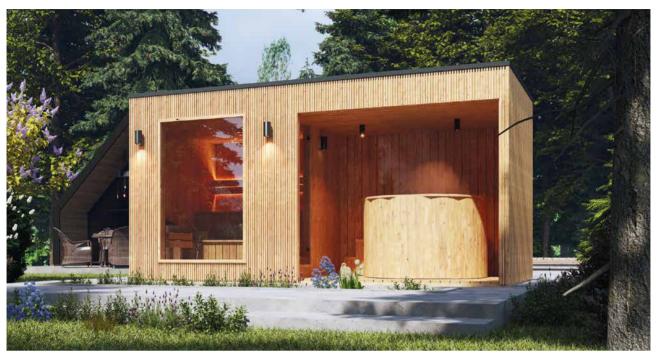

# **SAUNA HOUSE**

### HIGH QUALITY PREMIUM SAUNA WITH JACUZZI 5 X 2.2 M

PLAN -

DIMENSIONS —

#### **SPECIFICATION**

Dimensions: **2,24 x 5,04 x 2,48 m** 

Material: Thermo pine
Frame: spruce
Weight: 1700 kg

Covering: **graphite-colored sheet** 

metal roofing

Joinery: doors and windows made

of tinted tempered glass