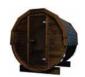

# **BARREL SAUNA 2,8 M**

### HIGH QUALITY GARDEN SAUNA WITH BALCONY

Option to order THERMO wood version!

DIMENSIONS

**PLAN** 

**COLOR VARIANTS** 

**SPECIFICATION** 

Dimensions: 2,00 x 2,00 x 2,80 m

Material: spruce Board thickness: 45 mm

Covering: Weight:

black bituminous shingles Reinforcement: three stainless steel clamps

700 kg

Installation: two bases for mounting