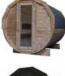

# **BARREL SAUNA 2,5 M**

### HIGH QUALITY GARDEN SAUNA

Option to order THERMO wood version!

**PLAN** 

**COLOR VARIANTS** 

#### **SPECIFICATION**

Dimensions: 2,00 x 2,00 x 2,45 m

Material: spruce Board thickness: 45 mm Covering:

black bituminous shingles Reinforcement: three stainless steel clamps

Weight: 700 kg Installation: two bases for mounting