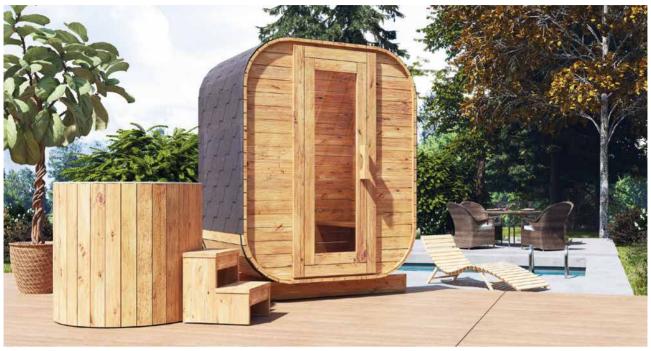

# **THERMO MINI SET**

### **HIGH QUALITY SAUNA SET**

## **SPECIFICATION**

SAUNA

External dim.: 125 x 160 x 200 cm
Internal dim.: 105 x 150 x 178 cm
Wall thickness: 44 mm

Heater: Harvia Vega BC45
Weight: approx. 350 kg

**TUBE** 

External dia.: 105 cm
Dia. inside: 95 cm
Height: 102 cm
Weight: approx. 80 kg

Inset colors: gray, black, white, blue