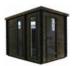

# **GARDEN SAUNA**

### HIGH QUALITY GARDEN SAUNA 2 X 2 M

DIMENSIONS —

**PLAN** 

**COLOR VARIANTS** 

#### **SPECIFICATION**

Dimensions: 2,00 x 2,00 x 2,30 m

Material: spruce/Thermo spruce

Wall thickness: 45 mm

Covering: gray bituminous shingles

Door: tempered glass

Bench: **2 pcs**Possible

lighting: LED strip