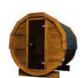

# **BARREL SAUNA 2,5 M**

### HIGH QUALITY GARDEN SAUNA

Option to order THERMO wood version!

**PLAN** 

**COLOR VARIANTS** 

#### **SPECIFICATION**

Dimensions: 2,00 x 2,00 x 2,45 m

Material: spruce Board thickness: 45 mm Covering:

black bituminous shingles Reinforcement: three stainless steel clamps

Weight: 700 kg Installation: two bases for mounting