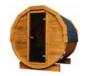

# **BARREL SAUNA 2 M**

### HIGH QUALITY GARDEN SAUNA

Option to order THERMO wood version!

DIMENSIONS -

**PLAN** 

#### **SPECIFICATION**

2,00 x 2,00 x 2,05 m Dimensions:

Material: spruce Board thickness: 45 mm Covering: Weight:

black bituminous shingles Reinforcement: two stainless steel clamps

600 kg

Installation: two bases for mounting

on the ground

wooden with tempered glass