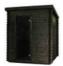

# **GARDEN SAUNA**

### HIGH QUALITY GARDEN SAUNA 2 X 2 M

DIMENSIONS —

**PLAN** 

**COLOR VARIANTS** 

#### **SPECIFICATION**

Dimensions: 2,00 x 2,00 x 2,30 m

Material: spruce/Thermo spruce

Wall thickness: 45 mm

Covering: gray bituminous shingles

Door: tempered glass

Bench: **2 pcs**Possible

lighting: LED strip