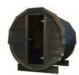

# **BARREL SAUNA 2,5 M**

### HIGH QUALITY GARDEN SAUNA WITH BALCONY

Option to order THERMO wood version!

**PLAN** 

**COLOR VARIANTS** 

#### **SPECIFICATION**

Dimensions: 2,00 x 2,00 x 2,45 m

Material: spruce Board thickness: 45 mm Covering: black bituminous shingles Reinforcement: three stainless steel clamps

Weight: 700 kg Installation: two bases for mounting