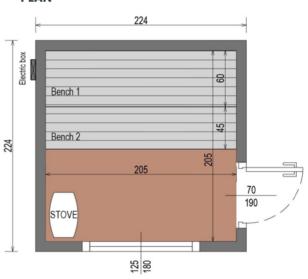

# **SAUNA PREMIUM 2,2 M x 2,2 M**

HIGH QUALITY PREMIUM SAUNA MADE OF THERMO WOOD

#### **DIMENSIONS**

## PLAN

#### **COLOR VARIANTS**

#### **SPECIFICATION**

Dimensions: 2,24 x 2,24 x 2,48 m
Outer material: Thermo pine
Rear wall: sheet metal roofing

Frame: spruce
Weight: 1000 kg

Covering: graphite-colored sheet

metal roofing

Joinery: doors and windows made

of tinted tempered glass

Filling: pressed wool 50 mm