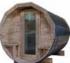

# **BARREL SAUNA 2,5 M**

### HIGH QUALITY GARDEN SAUNA

Option to order THERMO wood version!

**PLAN** 

**COLOR VARIANTS** 

#### **SPECIFICATION**

Dimensions: 2,00 x 2,00 x 2,45 m

Material: spruce Board thickness: 45 mm Covering:

black bituminous shingles Reinforcement: three stainless steel clamps

Weight: 700 kg Installation: two bases for mounting