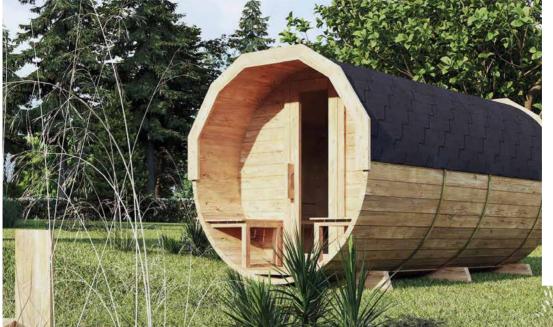

# **BARREL SAUNA 3,5 M**

### HIGH QUALITY GARDEN SAUNA WITH VESTIBULE

Option to order THERMO wood version!

**DIMENSIONS** 

PLAN

**COLOR VARIANTS** 

#### **SPECIFICATION**

2,00 x 2,00 x 3,50 m Dimensions:

Material: spruce Board thickness: 45 mm Covering:

black bituminous shingles Reinforcement: three/four stainless

steel clamps

Weight: 1000 kg Assembly: three bases for