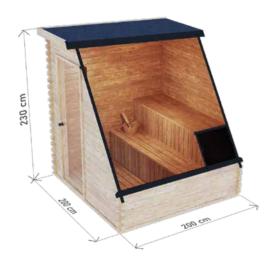

# **BARREL SAUNA 2 M**

### HIGH QUALITY GARDEN SAUNA

Option to order THERMO wood version!

DIMENSIONS -

**PLAN** 

#### **SPECIFICATION**

2,00 x 2,00 x 2,05 m Dimensions:

Material: spruce Board thickness: 45 mm Covering: Weight:

black bituminous shingles Reinforcement: two stainless steel clamps

600 kg

Installation: two bases for mounting

on the ground

wooden with tempered glass