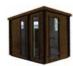

# **SAUNA HOUSE**

### HIGH QUALITY PREMIUM SAUNA WITH JACUZZI 5 X 2.2 M

PLAN -

DIMENSIONS —

#### **COLOR VARIANTS**

#### **SPECIFICATION**

Dimensions: **2,24 x 5,04 x 2,48 m** 

Material: Thermo pine
Frame: spruce
Weight: 1700 kg

Covering: **graphite-colored sheet** 

metal roofing

Joinery: doors and windows made

of tinted tempered glass

Filling: pressed wool 50 mm