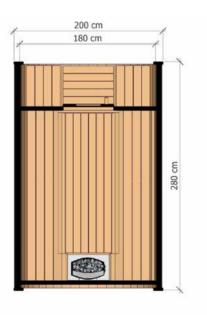

# **BARREL SAUNA 2,8 M**

### HIGH QUALITY GARDEN SAUNA WITH BALCONY

Option to order THERMO wood version!

DIMENSIONS

**PLAN** 

**COLOR VARIANTS** 

**SPECIFICATION** 

Dimensions: 2,00 x 2,00 x 2,80 m

Material: spruce Board thickness: 45 mm

Covering: Weight:

black bituminous shingles Reinforcement: three stainless steel clamps

700 kg

Installation: two bases for mounting