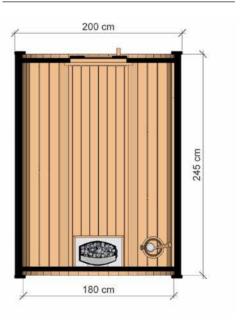

# **BARREL SAUNA 2 M**

### HIGH QUALITY GARDEN SAUNA

Option to order THERMO wood version!

DIMENSIONS -

**PLAN** 

#### **SPECIFICATION**

2,00 x 2,00 x 2,05 m Dimensions:

Material: spruce Board thickness: 45 mm Covering: Weight:

black bituminous shingles Reinforcement: two stainless steel clamps

600 kg

Installation: two bases for mounting