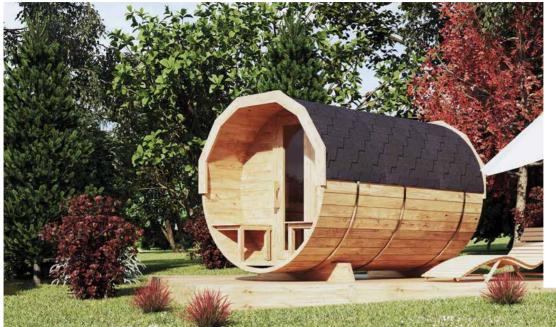

# **BARREL SAUNA 2 M**

### HIGH QUALITY GARDEN SAUNA

Option to order THERMO wood version!

DIMENSIONS -

**PLAN** 

#### **SPECIFICATION**

2,00 x 2,00 x 2,05 m Dimensions:

Material: spruce Board thickness: 45 mm Covering: Weight:

black bituminous shingles Reinforcement: two stainless steel clamps

600 kg

Installation: two bases for mounting