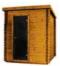

# **THERMO MINI SAUNA**

### HIGH QUALITY GARDEN THERMO WOOD SAUNA

#### **SPECIFICATION**

1,60 x 1,25 x 2,05 m Dimensions: Material: Thermo pine Board thickness: 44 mm Weight: 500 kg

Covering: Reinforcement: Two stainless steel clamps Door:

black bituminous shingles wooden with tempered glass

Harvia Vega BC45 Heater:

Bench: 1 pc. Length: 105 cm

Lighting: LED under the bench