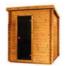

# **BARREL SAUNA 2 M**

### HIGH QUALITY GARDEN SAUNA

Option to order THERMO wood version!

DIMENSIONS -

**PLAN** 

#### **SPECIFICATION**

2,00 x 2,00 x 2,05 m Dimensions:

Material: spruce Board thickness: 45 mm Covering: Weight:

black bituminous shingles Reinforcement: two stainless steel clamps

600 kg

Installation: two bases for mounting

on the ground

wooden with tempered glass