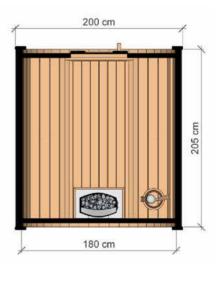

# **BARREL SAUNA 2 M**

### HIGH QUALITY GARDEN SAUNA

Option to order THERMO wood version!

DIMENSIONS -

**PLAN** 

#### **SPECIFICATION**

2,00 x 2,00 x 2,05 m Dimensions:

Material: spruce Board thickness: 45 mm Covering: Weight:

black bituminous shingles Reinforcement: two stainless steel clamps

600 kg

Installation: two bases for mounting

on the ground

wooden with tempered glass