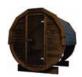

# **BARREL SAUNA 2,8 M**

### HIGH QUALITY GARDEN SAUNA WITH BALCONY

Option to order THERMO wood version!

DIMENSIONS

**PLAN** 

**COLOR VARIANTS** 

**SPECIFICATION** 

Dimensions: 2,00 x 2,00 x 2,80 m

Material: spruce Board thickness: 45 mm

Covering: Weight:

black bituminous shingles Reinforcement: three stainless steel clamps

700 kg

Installation: two bases for mounting