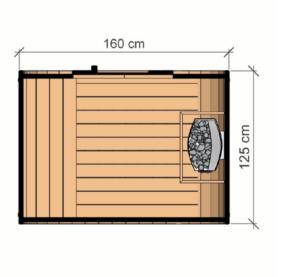

# **THERMO MINI SAUNA**

### HIGH QUALITY GARDEN THERMO WOOD SAUNA

#### DIMENSIONS

#### PLAN

#### **SPECIFICATION**

1,60 x 1,25 x 2,05 m Dimensions: Material: Thermo pine Board thickness: 44 mm Weight: 500 kg

Covering: Reinforcement: Two stainless steel clamps Door:

black bituminous shingles wooden with tempered glass

Harvia Vega BC45 Heater:

Bench: 1 pc. Length: 105 cm

Lighting: LED under the bench