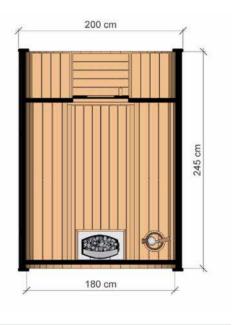

# **BARREL SAUNA 2 M**

### HIGH QUALITY GARDEN SAUNA

Option to order THERMO wood version!

DIMENSIONS -

**PLAN** 

#### **SPECIFICATION**

2,00 x 2,00 x 2,05 m Dimensions:

Material: spruce Board thickness: 45 mm Covering: Weight:

black bituminous shingles Reinforcement: two stainless steel clamps

600 kg

Installation: two bases for mounting

on the ground

wooden with tempered glass