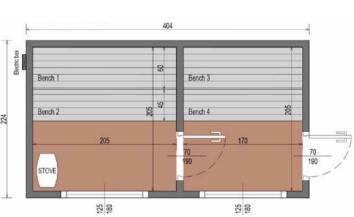

# SAUNA PREMIUM 2,2 M x 4 M

#### **SPECIFICATION**

Dimensions: 2,24 x 4,04 x 2,48 m
Outer material: Thermo pine
Rear wall: sheet metal roofing

Frame: spruce
Weight: 1600 kg

Covering: graphite-colored sheet

metal roofing

Joinery: doors and windows made