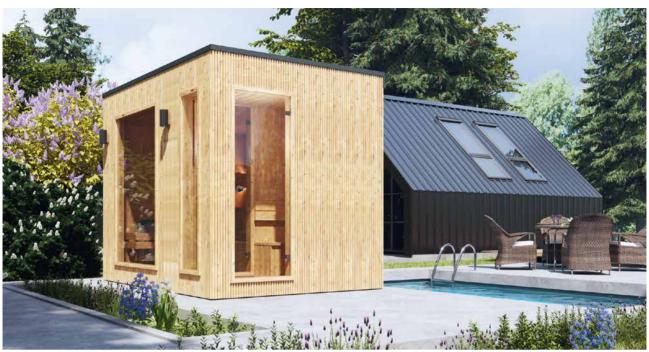

## **SAUNA HOUSE PREMIUM 2,4 M x 4,5 M**

HIGH QUALITY PREMIUM SAUNA MADE OF THERMO WOOD

DIMENSIONS — PLAN —

#### **SPECIFICATION**

Dimensions: 2,40 x 4,50 x 3,00 m
Outer material: Thermo pine

Frame: spruce Weight: 2200 kg

Covering: graphite-colored sheet

metal roofing

Joinery: doors and windows made

of tinted tempered glass

Filling: pressed wool 50 mm