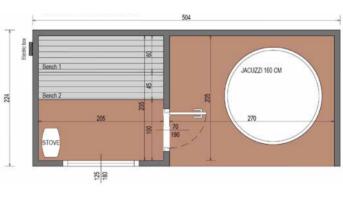

# **SAUNA HOUSE**

### HIGH QUALITY PREMIUM SAUNA WITH JACUZZI 5 X 2.2 M

PLAN -

DIMENSIONS —

#### **SPECIFICATION**

Dimensions: **2,24 x 5,04 x 2,48 m** 

Material: Thermo pine
Frame: spruce
Weight: 1700 kg

Covering: **graphite-colored sheet** 

metal roofing

Joinery: doors and windows made

of tinted tempered glass