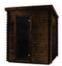

# **BARREL SAUNA 3,5 M**

### HIGH QUALITY GARDEN SAUNA WITH VESTIBULE

Option to order THERMO wood version!

**DIMENSIONS** 

PLAN

**COLOR VARIANTS** 

#### **SPECIFICATION**

2,00 x 2,00 x 3,50 m Dimensions:

Material: spruce Board thickness: 45 mm Covering:

black bituminous shingles Reinforcement: three/four stainless

steel clamps

Weight: 1000 kg Assembly: three bases for

mounting on the ground

Door: wooden with tempered glass

### HIGH QUALITY GARDEN SAUNA WITH VESTIBULE

#### **SPECIFICATION**

Dimensions: 2,00 x 2,00 x 3,50 m

Material: spruce Board thickness:45 mm Covering: black bituminous shingles

Reinforcement: three/four stainless steel clamps

Weight: 1000 kg Assembly: three bases for mounting