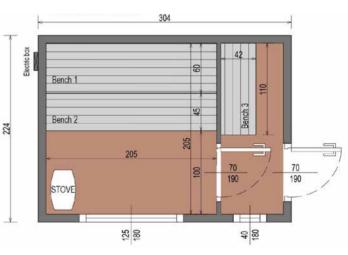

# **SAUNA PREMIUM 2,2 M x 2,2 M**

HIGH QUALITY PREMIUM SAUNA MADE OF THERMO WOOD

#### **DIMENSIONS**

## PLAN

#### **COLOR VARIANTS**

#### **SPECIFICATION**

Dimensions: 2,24 x 2,24 x 2,48 m
Outer material: Thermo pine
Rear wall: sheet metal roofing

Frame: spruce
Weight: 1000 kg

Covering: graphite-colored sheet

metal roofing

Joinery: doors and windows made

of tinted tempered glass

Filling: pressed wool 50 mm