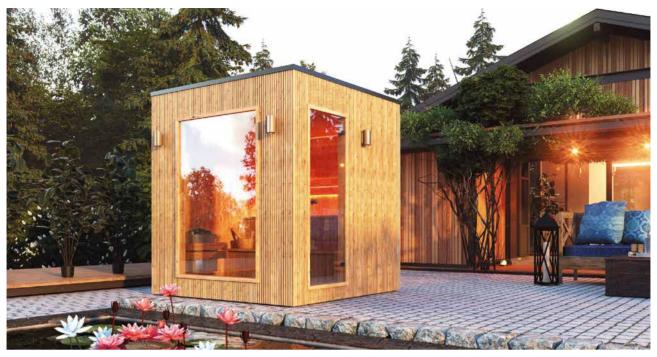

# **SAUNA PREMIUM 2,2 M x 2,2 M**

HIGH QUALITY PREMIUM SAUNA MADE OF THERMO WOOD

#### **DIMENSIONS**

## PLAN

#### **COLOR VARIANTS**

#### **SPECIFICATION**

Dimensions: 2,24 x 2,24 x 2,48 m
Outer material: Thermo pine
Rear wall: sheet metal roofing

Frame: spruce
Weight: 1000 kg

Covering: graphite-colored sheet

metal roofing

Joinery: doors and windows made

of tinted tempered glass

Filling: pressed wool 50 mm