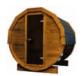

# **BARREL SAUNA 2,5 M**

### HIGH QUALITY GARDEN SAUNA WITH BALCONY

Option to order THERMO wood version!

**PLAN** 

**COLOR VARIANTS** 

#### **SPECIFICATION**

Dimensions: 2,00 x 2,00 x 2,45 m

Material: spruce Board thickness: 45 mm Covering: black bituminous shingles Reinforcement: three stainless steel clamps

Weight: 700 kg Installation: two bases for mounting