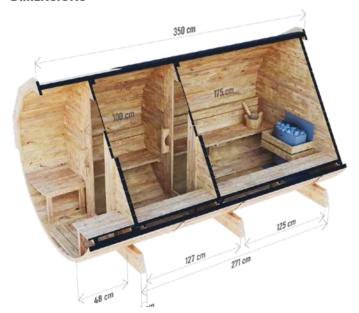

# **BARREL SAUNA 3,5 M**

### HIGH QUALITY GARDEN SAUNA WITH VESTIBULE

Option to order THERMO wood version!

**DIMENSIONS** 

PLAN

**COLOR VARIANTS** 

#### **SPECIFICATION**

2,00 x 2,00 x 3,50 m Dimensions:

Material: spruce Board thickness: 45 mm Covering:

black bituminous shingles Reinforcement: three/four stainless

steel clamps

Weight: 1000 kg Assembly: three bases for

mounting on the ground

Door: wooden with tempered glass