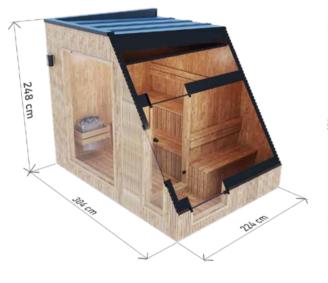

#### **SPECIFICATION**

Dimensions: 2,24 x 2,24 x 2,48 m
Outer material: Thermo pine
Rear wall: sheet metal roofing

Frame: spruce
Weight: 1000 kg

Covering: graphite-colored sheet

metal roofing

Joinery: doors and windows made

of tinted tempered glass

Filling: pressed wool 50 mm