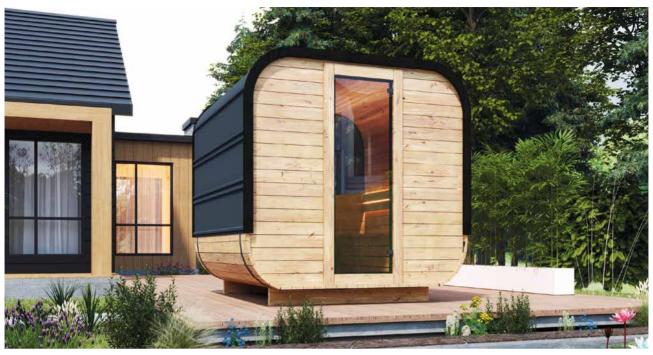

# **BARREL SAUNA 2,5 M**

### HIGH QUALITY GARDEN SAUNA

Option to order THERMO wood version!

**PLAN** 

**COLOR VARIANTS** 

#### **SPECIFICATION**

Dimensions: 2,00 x 2,00 x 2,45 m

Material: spruce Board thickness: 45 mm Covering:

black bituminous shingles Reinforcement: three stainless steel clamps

Weight: 700 kg Installation: two bases for mounting