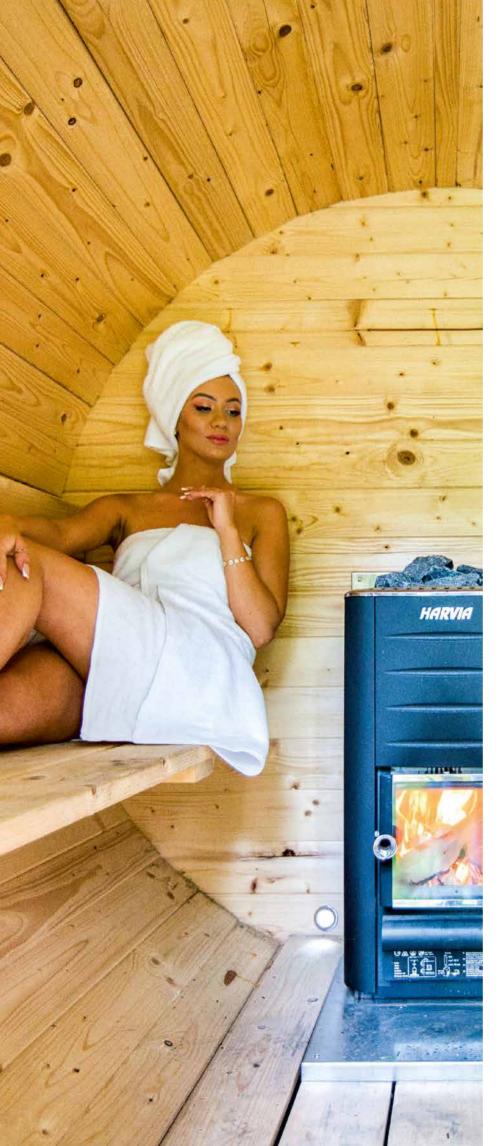

# **THERMO MINI SAUNA**

### HIGH QUALITY GARDEN THERMO WOOD SAUNA

#### **SPECIFICATION**

1,60 x 1,25 x 2,05 m Dimensions: Material: Thermo pine Board thickness: 44 mm Weight: 500 kg

Covering: Reinforcement: Two stainless steel clamps Door:

black bituminous shingles wooden with tempered glass

Harvia Vega BC45 Heater:

Bench: 1 pc. Length: 105 cm

Lighting: LED under the bench