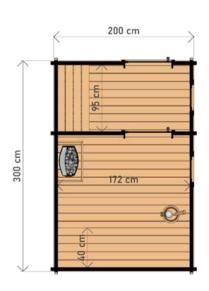

# **GARDEN SAUNA**

### HIGH QUALITY GARDEN SAUNA 2 X 2 M

DIMENSIONS —

**PLAN** 

**COLOR VARIANTS** 

#### **SPECIFICATION**

Dimensions: 2,00 x 2,00 x 2,30 m

Material: spruce/Thermo spruce

Wall thickness: 45 mm

Covering: gray bituminous shingles

Door: tempered glass

Bench: **2 pcs**Possible

lighting: LED strip