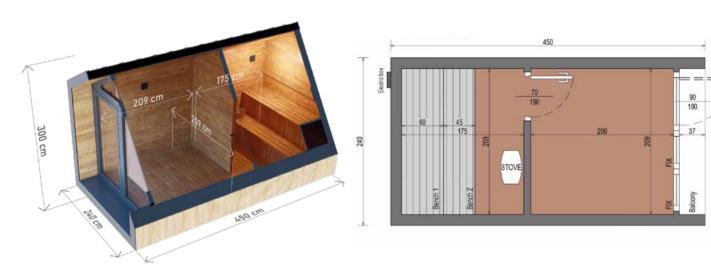

## **SAUNA HOUSE PREMIUM 2,4 M x 4,5 M**

HIGH QUALITY PREMIUM SAUNA MADE OF THERMO WOOD

DIMENSIONS — PLAN —

#### **SPECIFICATION**

Dimensions: 2,40 x 4,50 x 3,00 m
Outer material: Thermo pine

Frame: spruce Weight: 2200 kg

Covering: graphite-colored sheet

metal roofing

Joinery: doors and windows made

of tinted tempered glass