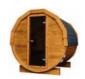

# **BARREL SAUNA 2 M**

### HIGH QUALITY GARDEN SAUNA

Option to order THERMO wood version!

DIMENSIONS -

**PLAN** 

#### **SPECIFICATION**

2,00 x 2,00 x 2,05 m Dimensions:

Material: spruce Board thickness: 45 mm Covering: Weight:

black bituminous shingles Reinforcement: two stainless steel clamps

600 kg

Installation: two bases for mounting

on the ground

wooden with tempered glass