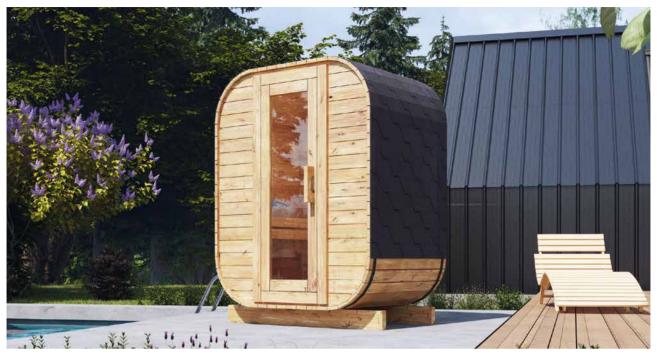

# **BARREL SAUNA 2 M**

### HIGH QUALITY GARDEN SAUNA

Option to order THERMO wood version!

DIMENSIONS -

**PLAN** 

#### **SPECIFICATION**

2,00 x 2,00 x 2,05 m Dimensions:

Material: spruce Board thickness: 45 mm Covering: Weight:

black bituminous shingles Reinforcement: two stainless steel clamps

600 kg

Installation: two bases for mounting

on the ground

wooden with tempered glass