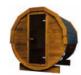

# **BARREL SAUNA 2,5 M**

### HIGH QUALITY GARDEN SAUNA

Option to order THERMO wood version!

**PLAN** 

**COLOR VARIANTS** 

#### **SPECIFICATION**

Dimensions: 2,00 x 2,00 x 2,45 m

Material: spruce Board thickness: 45 mm Covering:

black bituminous shingles Reinforcement: three stainless steel clamps

Weight: 700 kg Installation: two bases for mounting