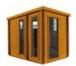

# **SAUNA PREMIUM 2,2 M x 3 M**

### HIGH QUALITY PREMIUM SAUNA MADE OF THERMO WOOD

**DIMENSIONS** 

**COLOR VARIANTS** 

#### **SPECIFICATION**

Dimensions: 2,24 x 3,04 x 2,48 m
Outer material: Thermo pine
Rear wall: sheet metal roofing

Frame: spruce
Weight: 1300 kg

Covering: graphite-colored sheet

metal roofing

Joinery: doors and windows made

of tinted tempered glass

Filling: pressed wool 50 mm