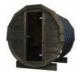

# **BARREL SAUNA 2,5 M**

### HIGH QUALITY GARDEN SAUNA WITH BALCONY

Option to order THERMO wood version!

**PLAN** 

**COLOR VARIANTS** 

#### **SPECIFICATION**

Dimensions: 2,00 x 2,00 x 2,45 m

Material: spruce Board thickness: 45 mm Covering: black bituminous shingles Reinforcement: three stainless steel clamps

Weight: 700 kg Installation: two bases for mounting