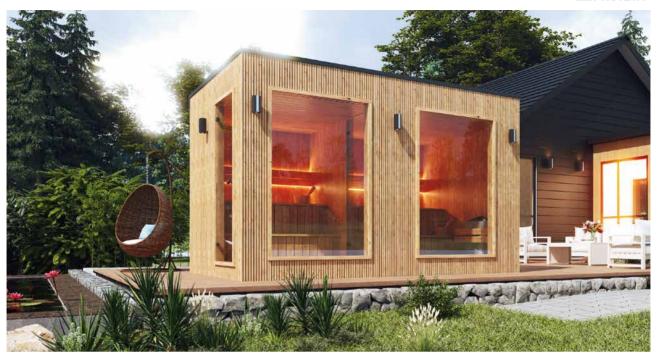

## **SAUNA HOUSE PREMIUM 2,4 M x 4,5 M**

HIGH QUALITY PREMIUM SAUNA MADE OF THERMO WOOD

DIMENSIONS — PLAN —

#### **SPECIFICATION**

Dimensions: 2,40 x 4,50 x 3,00 m
Outer material: Thermo pine

Frame: spruce Weight: 2200 kg

Covering: graphite-colored sheet

metal roofing

Joinery: doors and windows made

of tinted tempered glass