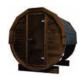

# **BARREL SAUNA 3,5 M**

### HIGH QUALITY GARDEN SAUNA WITH VESTIBULE

Option to order THERMO wood version!

**DIMENSIONS** 

PLAN

**COLOR VARIANTS** 

#### **SPECIFICATION**

2,00 x 2,00 x 3,50 m Dimensions:

Material: spruce Board thickness: 45 mm Covering:

black bituminous shingles Reinforcement: three/four stainless

steel clamps

Weight: 1000 kg Assembly: three bases for

mounting on the ground

Door: wooden with tempered glass