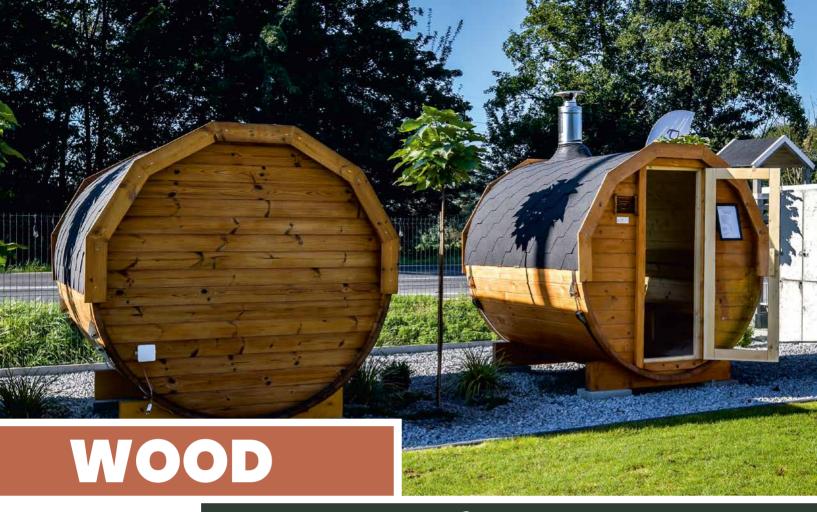

# WOOD

# is our passion

en.domkisauny.pl

|  | TABLE OF CONTENTS                              | page |
|--|------------------------------------------------|------|
|  | Sauna barrel 200 cm                            | 4    |
|  | Sauna barrel 250 cm                            | 5    |
|  | Sauna barrel 250 cm with balcony               | 6    |
|  | Sauna barrel 280 cm with balcony               | 7    |
|  | Sauna barrel 350 cm with balcony and vestibule | 8    |
|  | Sauna barrel 350 cm with vestibule             | 9    |
|  | Sauna THERMO MINI                              | 11   |
|  | Sauna THERMO DE                                | 12   |
|  | Sauna Premium 2,2 x 2,2 m                      | 13   |
|  | Sauna Premium 2,2 x 4 m                        | 14   |
|  | Sauna Premium 2,2 x 3 m                        | 15   |
|  | Premium Sauna House 2,4 x 4,5 m                | 17   |
|  | Sauna House – Sauna with Jacuzzi 2,2 x 5 m     | 18   |
|  | Sauna House – Sauna 2,2 x 5 m                  | 19   |
|  | Square sauna 2 x 2 m                           | 20   |
|  | Square sauna 2 x 3 m                           | 21   |
|  | Thermo Mini sauna kit                          | 22   |