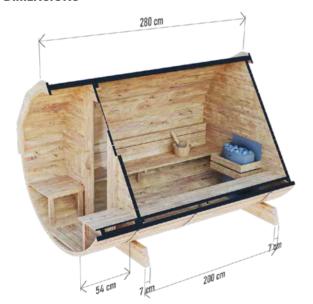

# **BARREL SAUNA 2,8 M**

### HIGH QUALITY GARDEN SAUNA WITH BALCONY

Option to order THERMO wood version!

DIMENSIONS

**PLAN** 

**COLOR VARIANTS** 

**SPECIFICATION** 

Dimensions: 2,00 x 2,00 x 2,80 m

Material: spruce Board thickness: 45 mm

Covering: Weight:

black bituminous shingles Reinforcement: three stainless steel clamps

700 kg

Installation: two bases for mounting