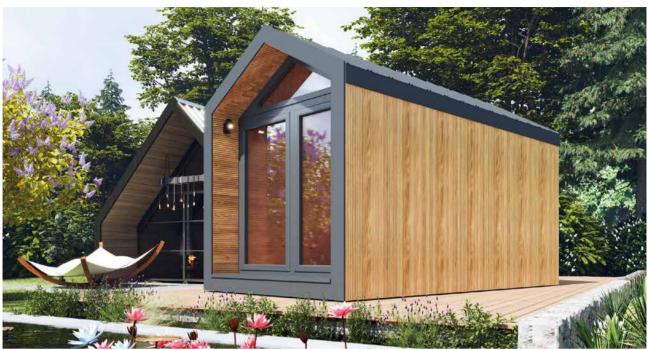

## **SAUNA HOUSE PREMIUM 2,4 M x 4,5 M**

HIGH QUALITY PREMIUM SAUNA MADE OF THERMO WOOD

DIMENSIONS — PLAN —

#### **SPECIFICATION**

Dimensions: 2,40 x 4,50 x 3,00 m
Outer material: Thermo pine

Frame: spruce Weight: 2200 kg

Covering: graphite-colored sheet

metal roofing

Joinery: doors and windows made

of tinted tempered glass