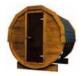

# **BARREL SAUNA 2,5 M**

### HIGH QUALITY GARDEN SAUNA

Option to order THERMO wood version!

**PLAN** 

**COLOR VARIANTS** 

#### **SPECIFICATION**

Dimensions: 2,00 x 2,00 x 2,45 m

Material: spruce Board thickness: 45 mm Covering:

black bituminous shingles Reinforcement: three stainless steel clamps

Weight: 700 kg Installation: two bases for mounting