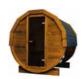

# **BARREL SAUNA 2,8 M**

### HIGH QUALITY GARDEN SAUNA WITH BALCONY

Option to order THERMO wood version!

DIMENSIONS

**PLAN** 

**COLOR VARIANTS** 

**SPECIFICATION** 

Dimensions: 2,00 x 2,00 x 2,80 m

Material: spruce Board thickness: 45 mm

Covering: Weight:

black bituminous shingles Reinforcement: three stainless steel clamps

700 kg

Installation: two bases for mounting