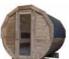

# **BARREL SAUNA 2 M**

### HIGH QUALITY GARDEN SAUNA

Option to order THERMO wood version!

DIMENSIONS -

**PLAN** 

#### **SPECIFICATION**

2,00 x 2,00 x 2,05 m Dimensions:

Material: spruce Board thickness: 45 mm Covering: Weight:

black bituminous shingles Reinforcement: two stainless steel clamps

600 kg

Installation: two bases for mounting