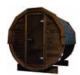

# **BARREL SAUNA 3,5 M**

### HIGH QUALITY GARDEN SAUNA WITH VESTIBULE

Option to order THERMO wood version!

**DIMENSIONS** 

PLAN

**COLOR VARIANTS** 

#### **SPECIFICATION**

2,00 x 2,00 x 3,50 m Dimensions:

Material: spruce Board thickness: 45 mm Covering:

black bituminous shingles Reinforcement: three/four stainless

steel clamps

Weight: 1000 kg Assembly: three bases for

mounting on the ground

Door: wooden with tempered glass