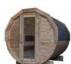

# **BARREL SAUNA 2,5 M**

### HIGH QUALITY GARDEN SAUNA

Option to order THERMO wood version!

**PLAN** 

**COLOR VARIANTS** 

#### **SPECIFICATION**

Dimensions: 2,00 x 2,00 x 2,45 m

Material: spruce Board thickness: 45 mm Covering:

black bituminous shingles Reinforcement: three stainless steel clamps

Weight: 700 kg Installation: two bases for mounting