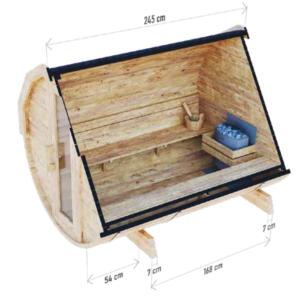

# **BARREL SAUNA 2,5 M**

### HIGH QUALITY GARDEN SAUNA

Option to order THERMO wood version!

**PLAN** 

**COLOR VARIANTS** 

#### **SPECIFICATION**

Dimensions: 2,00 x 2,00 x 2,45 m

Material: spruce Board thickness: 45 mm Covering:

black bituminous shingles Reinforcement: three stainless steel clamps

Weight: 700 kg Installation: two bases for mounting