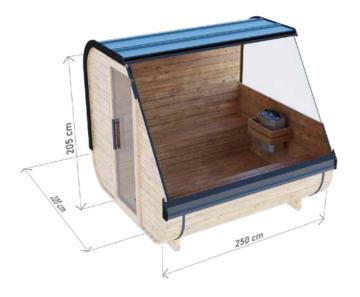

# **BARREL SAUNA 2,5 M**

### HIGH QUALITY GARDEN SAUNA

Option to order THERMO wood version!

**PLAN** 

**COLOR VARIANTS** 

#### **SPECIFICATION**

Dimensions: 2,00 x 2,00 x 2,45 m

Material: spruce Board thickness: 45 mm Covering:

black bituminous shingles Reinforcement: three stainless steel clamps

Weight: 700 kg Installation: two bases for mounting