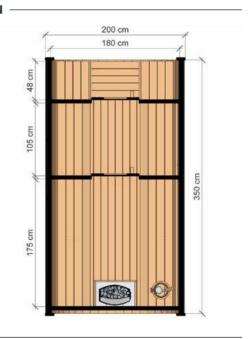

# **BARREL SAUNA 3,5 M**

### HIGH QUALITY GARDEN SAUNA WITH VESTIBULE

Option to order THERMO wood version!

**DIMENSIONS** 

PLAN

**COLOR VARIANTS** 

#### **SPECIFICATION**

2,00 x 2,00 x 3,50 m Dimensions:

Material: spruce Board thickness: 45 mm Covering:

black bituminous shingles Reinforcement: three/four stainless

steel clamps

Weight: 1000 kg Assembly: three bases for

mounting on the ground

Door: wooden with tempered glass