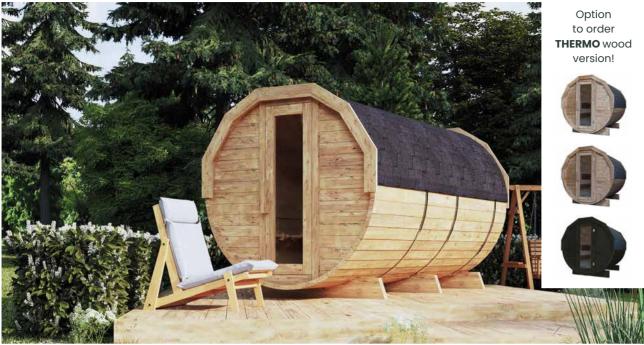

# **BARREL SAUNA 3,5 M**

### HIGH QUALITY GARDEN SAUNA WITH VESTIBULE

Option to order THERMO wood version!

**DIMENSIONS** 

PLAN

**COLOR VARIANTS** 

#### **SPECIFICATION**

2,00 x 2,00 x 3,50 m Dimensions:

Material: spruce Board thickness: 45 mm Covering:

black bituminous shingles Reinforcement: three/four stainless

steel clamps

Weight: 1000 kg Assembly: three bases for

mounting on the ground

Door: wooden with tempered glass