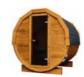

# **BARREL SAUNA 2 M**

### HIGH QUALITY GARDEN SAUNA

Option to order THERMO wood version!

DIMENSIONS -

**PLAN** 

#### **SPECIFICATION**

2,00 x 2,00 x 2,05 m Dimensions:

Material: spruce Board thickness: 45 mm Covering: Weight:

black bituminous shingles Reinforcement: two stainless steel clamps

600 kg

Installation: two bases for mounting

on the ground

wooden with tempered glass