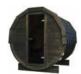

# **BARREL SAUNA 2,5 M**

### HIGH QUALITY GARDEN SAUNA WITH BALCONY

Option to order THERMO wood version!

**PLAN** 

**COLOR VARIANTS** 

#### **SPECIFICATION**

Dimensions: 2,00 x 2,00 x 2,45 m

Material: spruce Board thickness: 45 mm Covering: black bituminous shingles Reinforcement: three stainless steel clamps

Weight: 700 kg Installation: two bases for mounting