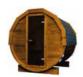

# **BARREL SAUNA 2,5 M**

### HIGH QUALITY GARDEN SAUNA

Option to order THERMO wood version!

**PLAN** 

**COLOR VARIANTS** 

#### **SPECIFICATION**

Dimensions: 2,00 x 2,00 x 2,45 m

Material: spruce Board thickness: 45 mm Covering:

black bituminous shingles Reinforcement: three stainless steel clamps

Weight: 700 kg Installation: two bases for mounting