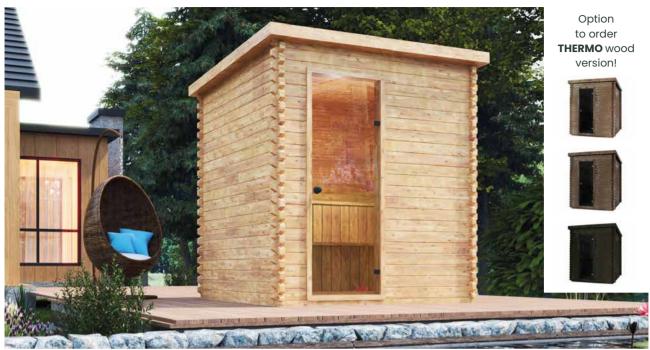

# **THERMO MINI SAUNA**

### HIGH QUALITY GARDEN THERMO WOOD SAUNA

#### DIMENSIONS

#### PLAN

#### **COLOR VARIANTS**

#### **SPECIFICATION**

1,60 x 1,25 x 2,05 m Dimensions: Material: Thermo pine Board thickness: 44 mm Weight: 500 kg

Covering: Reinforcement: Two stainless steel clamps Door:

black bituminous shingles wooden with tempered glass

Harvia Vega BC45 Heater:

Bench: 1 pc. Length: 105 cm

Lighting: LED under the bench