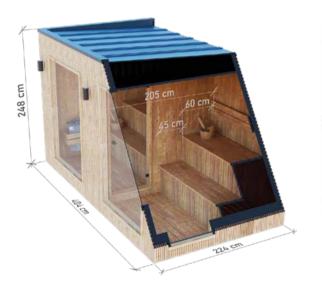

# **SAUNA PREMIUM 2,2 M x 2,2 M**

HIGH QUALITY PREMIUM SAUNA MADE OF THERMO WOOD

#### **SPECIFICATION**

Dimensions: 2,24 x 2,24 x 2,48 m
Outer material: Thermo pine
Rear wall: sheet metal roofing

Frame: spruce
Weight: 1000 kg

Covering: graphite-colored sheet

metal roofing

Joinery: doors and windows made