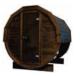

# **BARREL SAUNA 2,8 M**

### HIGH QUALITY GARDEN SAUNA WITH BALCONY

Option to order THERMO wood version!

DIMENSIONS

**PLAN** 

**COLOR VARIANTS** 

**SPECIFICATION** 

Dimensions: 2,00 x 2,00 x 2,80 m

Material: spruce Board thickness: 45 mm

Covering: Weight:

black bituminous shingles Reinforcement: three stainless steel clamps

700 kg

Installation: two bases for mounting