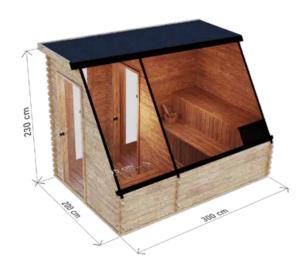

# **GARDEN SAUNA**

### HIGH QUALITY GARDEN SAUNA 2 X 2 M

DIMENSIONS —

**PLAN** 

**COLOR VARIANTS** 

#### **SPECIFICATION**

Dimensions: 2,00 x 2,00 x 2,30 m

Material: spruce/Thermo spruce

Wall thickness: 45 mm

Covering: gray bituminous shingles

Door: tempered glass

Bench: **2 pcs**Possible

lighting: LED strip