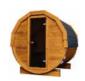

# **BARREL SAUNA 2,5 M**

### HIGH QUALITY GARDEN SAUNA WITH BALCONY

Option to order THERMO wood version!

**PLAN** 

**COLOR VARIANTS** 

#### **SPECIFICATION**

Dimensions: 2,00 x 2,00 x 2,45 m

Material: spruce Board thickness: 45 mm Covering: black bituminous shingles Reinforcement: three stainless steel clamps

Weight: 700 kg Installation: two bases for mounting