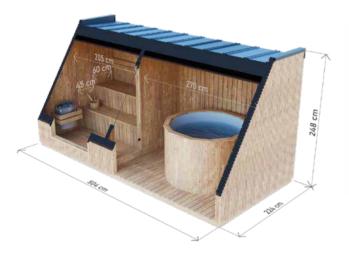

# **SAUNA HOUSE**

### HIGH QUALITY PREMIUM SAUNA WITH JACUZZI 5 X 2.2 M

PLAN -

DIMENSIONS —

#### **SPECIFICATION**

Dimensions: **2,24 x 5,04 x 2,48 m** 

Material: Thermo pine
Frame: spruce
Weight: 1700 kg

Covering: **graphite-colored sheet** 

metal roofing

Joinery: doors and windows made

of tinted tempered glass