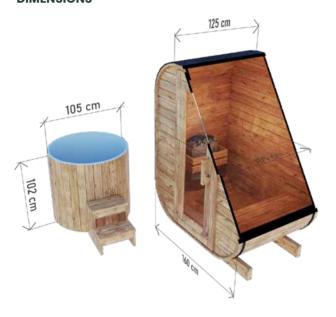

### **DIMENSIONS**

## **SPECIFICATION**

SAUNA

External dim.: 125 x 160 x 200 cm
Internal dim.: 105 x 150 x 178 cm
Wall thickness: 44 mm

Heater: Harvia Vega BC45
Weight: approx. 350 kg

**TUBE** 

External dia.: 105 cm
Dia. inside: 95 cm
Height: 102 cm
Weight: approx. 80 kg