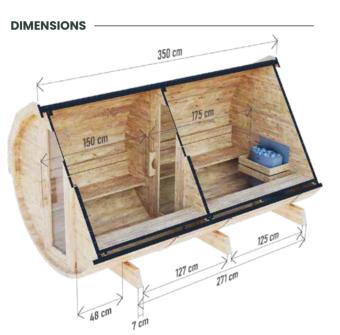

# **BARREL SAUNA 3,5 M**

### HIGH QUALITY GARDEN SAUNA WITH VESTIBULE

Option to order THERMO wood version!

**DIMENSIONS** 

PLAN

**COLOR VARIANTS** 

#### **SPECIFICATION**

2,00 x 2,00 x 3,50 m Dimensions:

Material: spruce Board thickness: 45 mm Covering:

black bituminous shingles Reinforcement: three/four stainless

steel clamps

Weight: 1000 kg Assembly: three bases for

mounting on the ground

Door: wooden with tempered glass