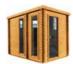

# **SAUNA PREMIUM 2,2 M x 2,2 M**

HIGH QUALITY PREMIUM SAUNA MADE OF THERMO WOOD

#### **DIMENSIONS**

## PLAN

#### **COLOR VARIANTS**

#### **SPECIFICATION**

Dimensions: 2,24 x 2,24 x 2,48 m
Outer material: Thermo pine
Rear wall: sheet metal roofing

Frame: spruce
Weight: 1000 kg

Covering: graphite-colored sheet

metal roofing

Joinery: doors and windows made

of tinted tempered glass

Filling: pressed wool 50 mm