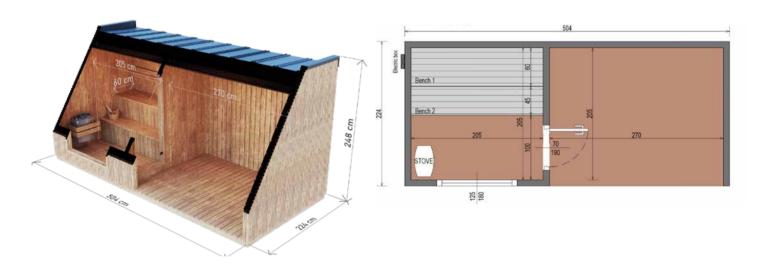

# **SAUNA PREMIUM 2,2 M x 2,2 M**

HIGH QUALITY PREMIUM SAUNA MADE OF THERMO WOOD

#### **DIMENSIONS**

## PLAN

#### **COLOR VARIANTS**

#### **SPECIFICATION**

Dimensions: 2,24 x 2,24 x 2,48 m
Outer material: Thermo pine
Rear wall: sheet metal roofing

Frame: spruce
Weight: 1000 kg

Covering: graphite-colored sheet

metal roofing

Joinery: doors and windows made

of tinted tempered glass

Filling: pressed wool 50 mm