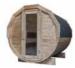

# **BARREL SAUNA 2 M**

### HIGH QUALITY GARDEN SAUNA

Option to order THERMO wood version!

DIMENSIONS -

**PLAN** 

#### **SPECIFICATION**

2,00 x 2,00 x 2,05 m Dimensions:

Material: spruce Board thickness: 45 mm Covering: Weight:

black bituminous shingles Reinforcement: two stainless steel clamps

600 kg

Installation: two bases for mounting