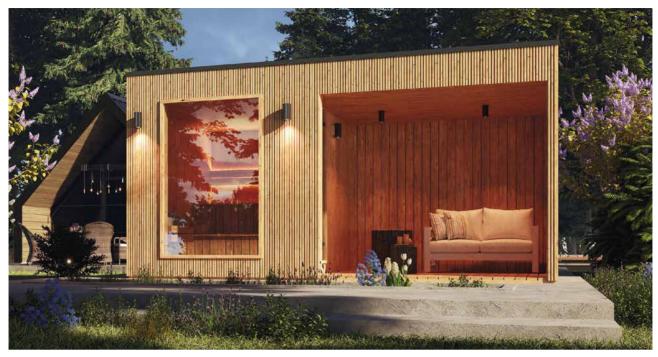

## **SAUNA HOUSE PREMIUM 2,4 M x 4,5 M**

HIGH QUALITY PREMIUM SAUNA MADE OF THERMO WOOD

DIMENSIONS — PLAN —

#### **COLOR VARIANTS**

#### **SPECIFICATION**

Dimensions: 2,40 x 4,50 x 3,00 m
Outer material: Thermo pine

Frame: spruce Weight: 2200 kg

Covering: graphite-colored sheet

metal roofing

Joinery: doors and windows made

of tinted tempered glass

Filling: pressed wool 50 mm