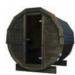

# **BARREL SAUNA 2,8 M**

### HIGH QUALITY GARDEN SAUNA WITH BALCONY

Option to order THERMO wood version!

DIMENSIONS

**PLAN** 

**COLOR VARIANTS** 

**SPECIFICATION** 

Dimensions: 2,00 x 2,00 x 2,80 m

Material: spruce Board thickness: 45 mm

Covering: Weight:

black bituminous shingles Reinforcement: three stainless steel clamps

700 kg

Installation: two bases for mounting