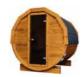

# **BARREL SAUNA 2 M**

### HIGH QUALITY GARDEN SAUNA

Option to order THERMO wood version!

DIMENSIONS -

**PLAN** 

#### **SPECIFICATION**

2,00 x 2,00 x 2,05 m Dimensions:

Material: spruce Board thickness: 45 mm Covering: Weight:

black bituminous shingles Reinforcement: two stainless steel clamps

600 kg

Installation: two bases for mounting

on the ground

wooden with tempered glass