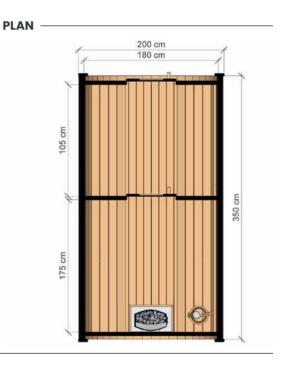

# **BARREL SAUNA 3,5 M**

### HIGH QUALITY GARDEN SAUNA WITH VESTIBULE

Option to order THERMO wood version!

**DIMENSIONS** 

PLAN

**COLOR VARIANTS** 

#### **SPECIFICATION**

2,00 x 2,00 x 3,50 m Dimensions:

Material: spruce Board thickness: 45 mm Covering:

black bituminous shingles Reinforcement: three/four stainless

steel clamps

Weight: 1000 kg Assembly: three bases for

mounting on the ground

Door: wooden with tempered glass