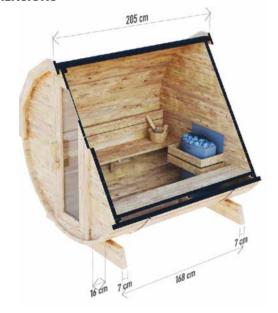

# **BARREL SAUNA 2 M**

### HIGH QUALITY GARDEN SAUNA

Option to order THERMO wood version!

DIMENSIONS -

**PLAN** 

#### **SPECIFICATION**

2,00 x 2,00 x 2,05 m Dimensions:

Material: spruce Board thickness: 45 mm Covering: Weight:

black bituminous shingles Reinforcement: two stainless steel clamps

600 kg

Installation: two bases for mounting

on the ground

wooden with tempered glass