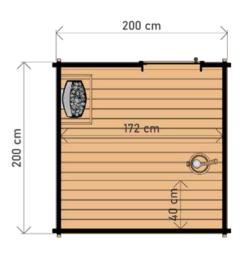

# **BARREL SAUNA 2 M**

### HIGH QUALITY GARDEN SAUNA

Option to order THERMO wood version!

DIMENSIONS -

**PLAN** 

#### **SPECIFICATION**

2,00 x 2,00 x 2,05 m Dimensions:

Material: spruce Board thickness: 45 mm Covering: Weight:

black bituminous shingles Reinforcement: two stainless steel clamps

600 kg

Installation: two bases for mounting

on the ground

wooden with tempered glass