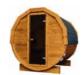

# **BARREL SAUNA 2 M**

### HIGH QUALITY GARDEN SAUNA

Option to order THERMO wood version!

DIMENSIONS -

**PLAN** 

#### **SPECIFICATION**

2,00 x 2,00 x 2,05 m Dimensions:

Material: spruce Board thickness: 45 mm Covering: Weight:

black bituminous shingles Reinforcement: two stainless steel clamps

600 kg

Installation: two bases for mounting

on the ground

wooden with tempered glass