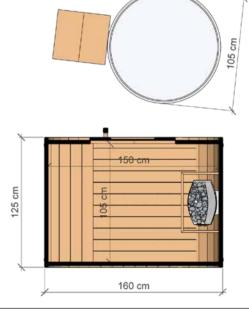

### **DIMENSIONS**

## **SPECIFICATION**

SAUNA

External dim.: 125 x 160 x 200 cm
Internal dim.: 105 x 150 x 178 cm
Wall thickness: 44 mm

Heater: Harvia Vega BC45
Weight: approx. 350 kg

**TUBE** 

External dia.: 105 cm
Dia. inside: 95 cm
Height: 102 cm
Weight: approx. 80 kg