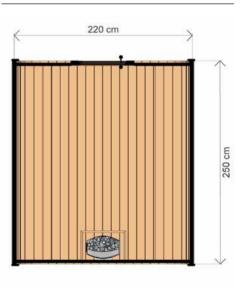

# **BARREL SAUNA 2,5 M**

### HIGH QUALITY GARDEN SAUNA

Option to order THERMO wood version!

**PLAN** 

**COLOR VARIANTS** 

#### **SPECIFICATION**

Dimensions: 2,00 x 2,00 x 2,45 m

Material: spruce Board thickness: 45 mm Covering:

black bituminous shingles Reinforcement: three stainless steel clamps

Weight: 700 kg Installation: two bases for mounting