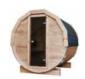

# **BARREL SAUNA 2 M**

### HIGH QUALITY GARDEN SAUNA

Option to order THERMO wood version!

DIMENSIONS -

**PLAN** 

#### **SPECIFICATION**

2,00 x 2,00 x 2,05 m Dimensions:

Material: spruce Board thickness: 45 mm Covering: Weight:

black bituminous shingles Reinforcement: two stainless steel clamps

600 kg

Installation: two bases for mounting

on the ground

wooden with tempered glass