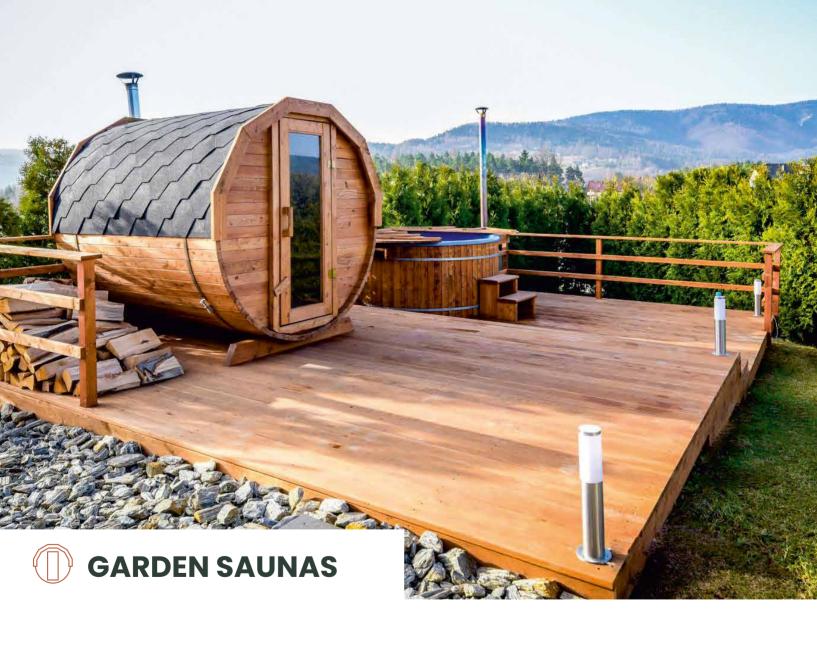

# Saunas to Boost Your Health and Immunity

A wooden sauna is not just a way to relax and relieve tense muscles. Regular sauna sessions have a very beneficial impact on our health. Sauna helps to toughen the body, effectively improving immunity. Being in high temperatures helps to detoxify the body, improves circulation, and also positively affects metabolism speed, which translates into assistance with losing excess weight...

**Garden saunas** are a place where you can effectively reduce stress levels and alleviate muscle pain. If you're considering purchasing this exceptional product, hesitate no longer.

**Sauna and bath sets** are a proposal for those who want to improve their health and quality of life.

We've ensured a diverse offer to meet the needs and requirements of our customers. We offer both smaller saunas (for 2 people) and larger models that can accommodate even 4-6 people. We also have saunas with anterooms and balconies – we're confident that everyone will find a model that suits their preferences.