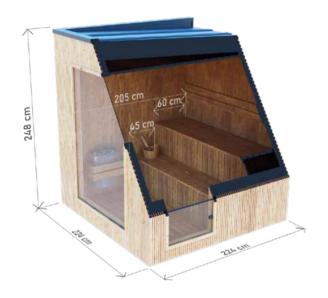

# **SAUNA PREMIUM 2,2 M x 2,2 M**

HIGH QUALITY PREMIUM SAUNA MADE OF THERMO WOOD

#### **DIMENSIONS**

## PLAN

#### **COLOR VARIANTS**

#### **SPECIFICATION**

Dimensions: 2,24 x 2,24 x 2,48 m
Outer material: Thermo pine
Rear wall: sheet metal roofing

Frame: spruce
Weight: 1000 kg

Covering: graphite-colored sheet

metal roofing

Joinery: doors and windows made

of tinted tempered glass

Filling: pressed wool 50 mm