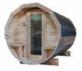

# **BARREL SAUNA 2 M**

### HIGH QUALITY GARDEN SAUNA

Option to order THERMO wood version!

DIMENSIONS -

**PLAN** 

#### **SPECIFICATION**

2,00 x 2,00 x 2,05 m Dimensions:

Material: spruce Board thickness: 45 mm Covering: Weight:

black bituminous shingles Reinforcement: two stainless steel clamps

600 kg

Installation: two bases for mounting