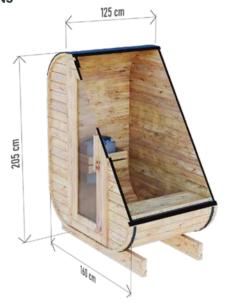

# **THERMO MINI SET**

### **HIGH QUALITY SAUNA SET**

### **DIMENSIONS**

## **SPECIFICATION**

SAUNA

External dim.: 125 x 160 x 200 cm
Internal dim.: 105 x 150 x 178 cm
Wall thickness: 44 mm

Heater: Harvia Vega BC45
Weight: approx. 350 kg

**TUBE** 

External dia.: 105 cm
Dia. inside: 95 cm
Height: 102 cm
Weight: approx. 80 kg