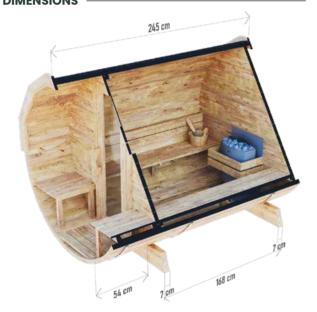

# **BARREL SAUNA 2 M**

### HIGH QUALITY GARDEN SAUNA

Option to order THERMO wood version!

DIMENSIONS -

**PLAN** 

#### **SPECIFICATION**

2,00 x 2,00 x 2,05 m Dimensions:

Material: spruce Board thickness: 45 mm Covering: Weight:

black bituminous shingles Reinforcement: two stainless steel clamps

600 kg

Installation: two bases for mounting

on the ground

wooden with tempered glass