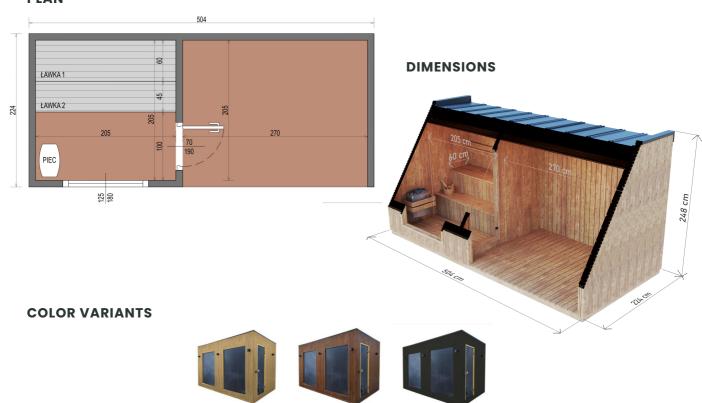

#### **PLAN**

### **SPECIFICATION**

Dimensions: 2,24 x 5,04 x 2,48 m Material: Thermo pine Frame: spruce Covering: graphite-colored sheet metal roofing
Joinery: doors and windows made of tinted tempered glass

Filling: **pressed wool 30 mm**Weight: **1700 kg** Bench: **2 pcs.**Lighting: **LED** 