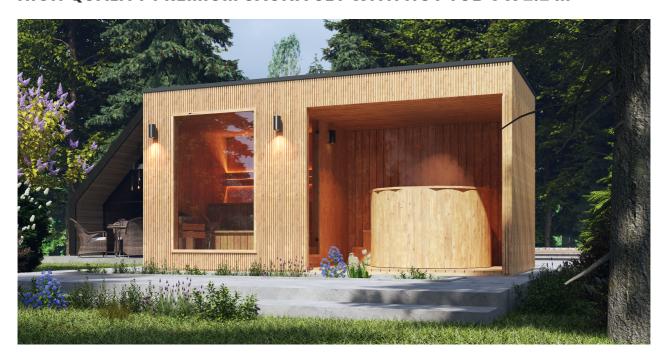

# **SAUNA HOUSE**

## HIGH QUALITY PREMIUM SAUNA SET WITH HOT TUB 5 X 2.2 M



#### **PLAN**



### **SPECIFICATION**

Dimensions: 2,24 x 5,04 x 2,48 m Material: Thermo pine Frame: spruce Covering: graphite-colored sheet metal roofing
Joinery: doors and windows made of tinted tempered glass

Filling: **pressed wool 30 mm**Weight: **1700 kg** Bench: **2 pcs.**Lighting: **LED** 

A&M. Rzepa I Wspólnicy Spółka Jawna





# **SAUNA HOUSE**

### **HIGH QUALITY PREMIUM SAUNA 5 X 2.2 M**



#### **PLAN**



### **SPECIFICATION**

Dimensions: 2,24 x 5,04 x 2,48 m Material: Thermo pine Frame: spruce Covering: graphite-colored sheet metal roofing
Joinery: doors and windows made of tinted tempered glass

Filling: **pressed wool 30 mm**Weight: **1700 kg** Bench: **2 pcs.**Lighting: **LED** 

A&M. Rzepa I Wspólnicy Spółka Jawna