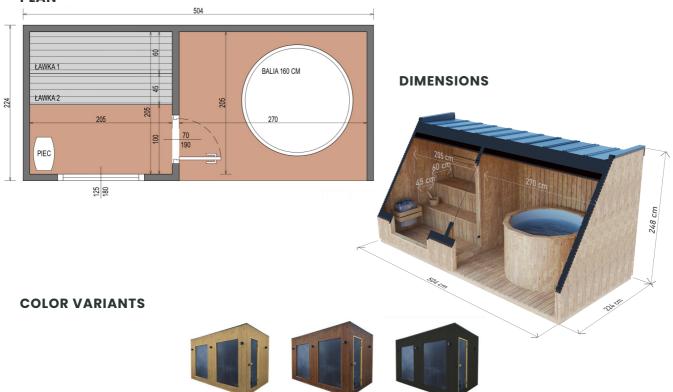

#### **PLAN**

### **SPECIFICATION**

Dimensions: 2,24 x 5,04 x 2,48 m Material: Thermo pine Frame: spruce Covering: graphite-colored sheet metal roofing
Joinery: doors and windows made of tinted tempered glass

Filling: **pressed wool 30 mm**Weight: **1700 kg** Bench: **2 pcs.**Lighting: **LED** 