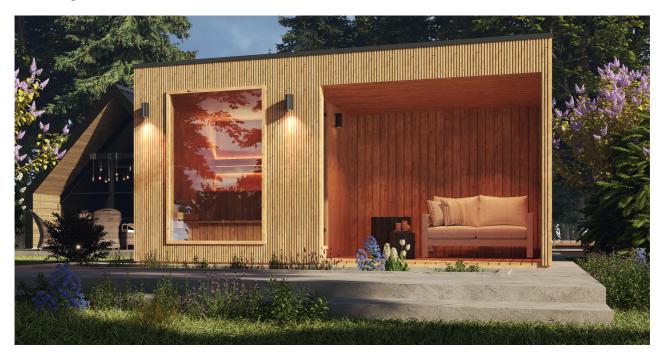

# **SAUNA HOUSE**

## HIGH QUALITY PREMIUM SAUNA SET WITH HOT TUB 5 X 2.2 M



#### **PLAN**



### **SPECIFICATION**

Dimensions: 2,24 x 5,04 x 2,48 m Material: Thermo pine Frame: spruce Covering: graphite-colored sheet metal roofing
Joinery: doors and windows made of tinted tempered glass

Filling: **pressed wool 30 mm**Weight: **1700 kg** Bench: **2 pcs.**Lighting: **LED** 

A&M. Rzepa I Wspólnicy Spółka Jawna





# **SAUNA HOUSE**

### **HIGH QUALITY PREMIUM SAUNA 5 X 2.2 M**



#### **PLAN**



### **SPECIFICATION**

Dimensions: 2,24 x 5,04 x 2,48 m Material: Thermo pine Frame: spruce Covering: graphite-colored sheet metal roofing
Joinery: doors and windows made of tinted tempered glass

Filling: **pressed wool 30 mm**Weight: **1700 kg** Bench: **2 pcs.**Lighting: **LED** 

A&M. Rzepa I Wspólnicy Spółka Jawna